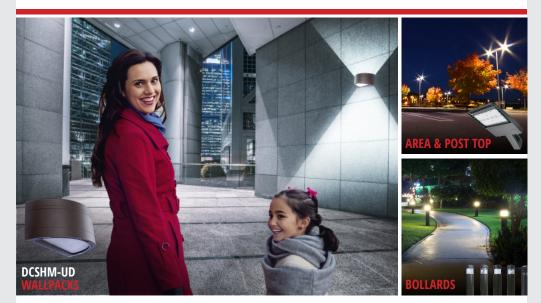

**Paraflex** Be safe and secure.

The Complete Package From area and post top to lighting pathways with bollards and buildings and access areas with wall packs, PARAFLEX brings you the complete package.

As a new install, or upgrade to existing, the featured AL-590 LED Area and Post Top Luminaire is suited for a wide range of medium and large scale projects, to help you deliver safety and security, the PARAFLEX way.

COMPLETE PACKAGE HERE

Safely and Securely Illuminate with the Complete Package If it's outdoors and needs lighting, PARAFLEX brings you the complete package of LED solutions that help deliver safety and security.

For example, our bollards are corrosion and shock resistant. The top cover design is selforiented for easy installation and maintenance and can replace up to 120W pulse-start metal halide lamps.

### **WE HELP YOU** TO BE SAFE & SECURE

Lighting High Up to Down Low, we Have the Complete Package. From area and post top to lighting pathways with bollards and buildings

and access areas with wall packs, PARAFLEX brings you the complete package.

The DCSHM-UD is an 18" half-moon wall pack with a die-cast aluminum body and impactresistant glass lens that provides 12W uplight and a variety of downlight options. The IP-65 rated and 4" x 4" Gasketed Wall Plate allows quick mounting—delivering safety and security, the PARAFLEX way.