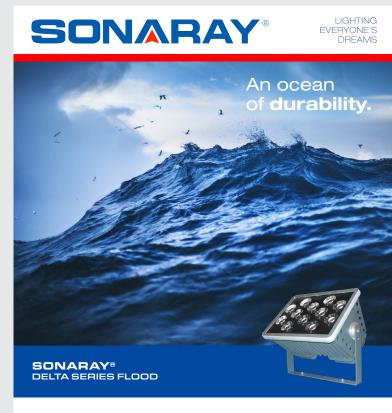

The **DELTA Series Flood** provides the **highest durability** made of aluminum with an anti-corrosive coating to protect in caustic environments such as salt spray in marine applications. With its UL1598A listing, it is offered in 7 different wattages and three beam angle configurations. Available mounting options include the standard yolk mount, as well as slip-fitters, to adapt to other mounting requirements. The durable design is IP65 and IK09 Rated, Anti-Corrosive, able to withstand extreme operating temperatures, and is Salt Soray Resistant.