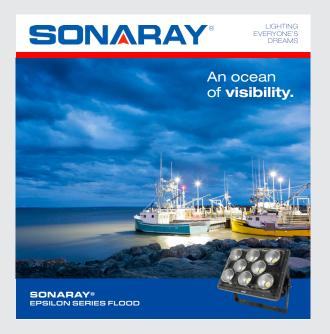

PROTECT YOUR CARGO AND ORDER YOUR SAMPLE TODAY

Designed to provide exceptional lighting in the fiercest environments, OCEANRAY Marine LED Flood Lights are perfect for use in shipyards, on commercial craft, and in blue or brown water applications.

The **DELTA Series Flood** provides the **highest durability** made of aluminum with an anti-corrosive coating to protect in caustic environments such as salt spray in marine applications. With its UL1598A listing, it is offered in 7 different wattages and three beam angle configurations. Available mounting options include the standard yolk mount, as well as slip-fitters, to adapt to other mounting requirements. The durable design is IP65 and IK09 Rated, Anti-Corrosive, able to withstand extreme operating temperatures, and is Salt Soray Resistant.