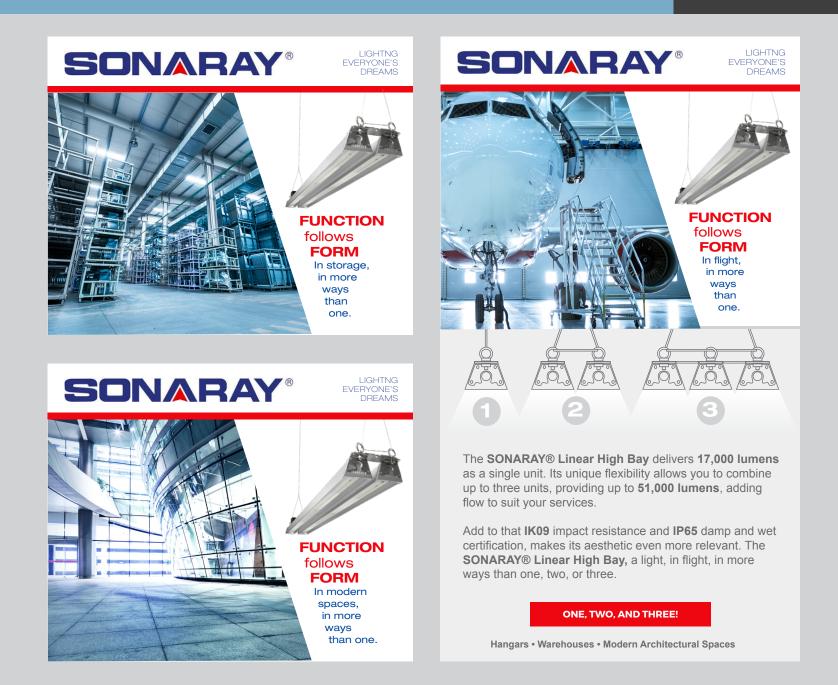

**COMPLETE PACKAGE HERE** 

**Sonaray LED** Function follows form.

**Kurtzon Lighting** 5 Stars.