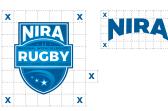

#### **SIZE & SPACE**

The logo should always be legible as per the minimum size and space specifications below.

> LOGO SIZE SCREEN: Width 72px x Height 86px PRINT: Width 1.0" x Height 1.2"

WORDMARK SIZE SCREEN: Width 72px x Height 86px PRINT: Width 1.0" x Height 1.2"

LOGO SPACE

side.

#### WORDMARK SPACE Space around the logo should be 1/6th the height on every

Space around the wordmark should be 1/3rd the height on every side.