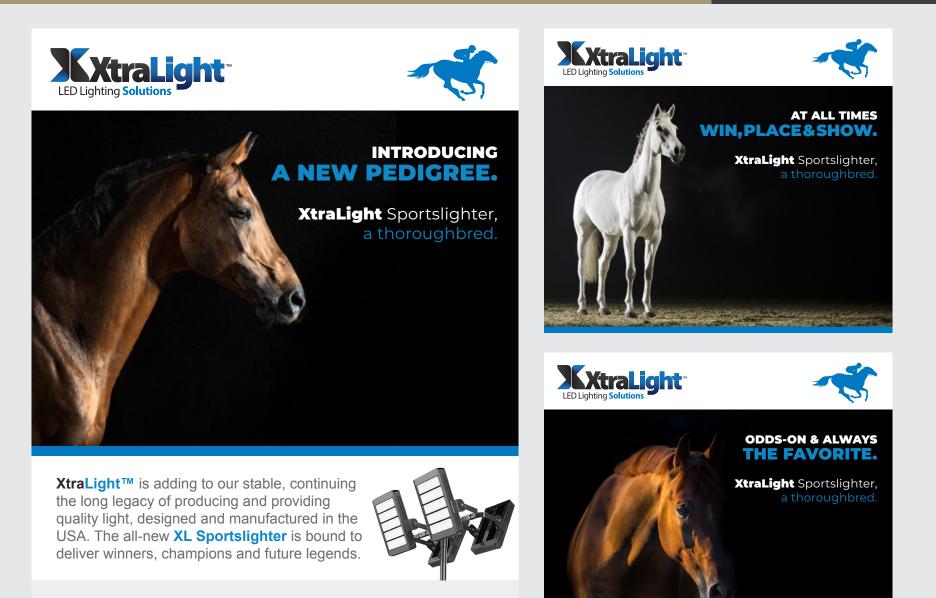

SPEC PRO 2A LED SPORTS LICHTER 300W, 400W & 500W Replaces up to a 1200-watt metal halide

SPEC PRO 2B LED SPORTS LIGHTER 600W, 750W & 1250W Replaces up to a 1600-watt metal halide XtraLight A thoroughbred.

THE PEDIGREE IS HERE.

Various Book Covers

**Richard Every //** Creative Concept + Design + Copy