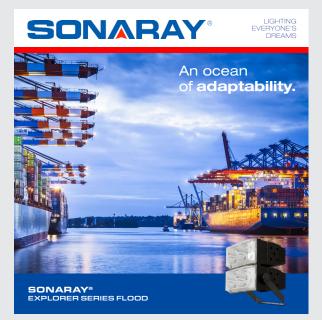

PROTECT YOUR CARGO AND ORDER YOUR SAMPLE TODAY

Designed to provide exceptional lighting in the fiercest environments, OCEANRAY Marine LED Flood Lights are perfect for use in shipyards, on commercial craft, and in blue or brown water applications.

The **DELTA Series Flood** provides the **highest durability** made of aluminum with an anti-corrosive coating to protect in caustic environments such as salt spray in marine applications. With its UL1598A listing, it is offered in 7 different wattages and three beam angle configurations. Available mounting options include the standard yolk mount, as well as slip-fitters, to adapt to other mounting requirements. The durable design is IP65 and IK09 Rated, Anti-Corrosive, able to withstand extreme operating temperatures, and is Salt Soray Resistant.